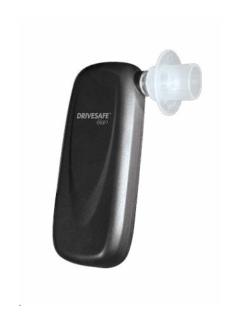

#### **DRIVESAFE**<sup>™</sup>elite

The DRIVESAFE elite handheld breathalyzer is easy to use with a one button operation and backed by our newest electrochemical sensor, providing accurate results in seconds.

| Specifications        |                                                                                                        |
|-----------------------|--------------------------------------------------------------------------------------------------------|
| Sensor Type           | Electrochemical                                                                                        |
| Accuracy              | ± 5% @ 0.10 g/dL (% BAC)                                                                               |
| Features              | <ul><li>One button operation</li><li>Icons on the label guide the user</li><li>Clear results</li></ul> |
| Dimensions            | 127 mm x 50 mm x 24 mm<br>(5" x 1.97" x 0.94")                                                         |
| Weight                | 155 grams (5.47 oz.)                                                                                   |
| BAC Readout<br>Format | On screen and blue LED backlight                                                                       |