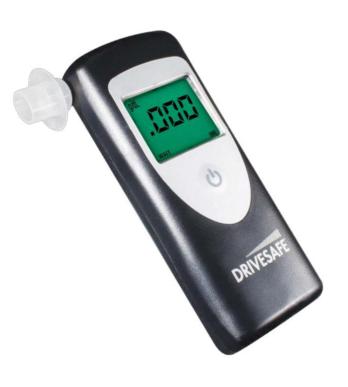

#### **DRIVESAFE**<sup>™</sup> exec

The DRIVESAFE exec is backed by industry leading electrochemical sensor technology, ensuring optimal accuracy and reliability. It's as easy as breathing with a one button operation, perfect for those on the go.

| Specifications        |                                                                                                     |
|-----------------------|-----------------------------------------------------------------------------------------------------|
| Sensor Type           | Electrochemical                                                                                     |
| Accuracy              | ± 5% @ 0.10 g/dL (% BAC)                                                                            |
| Features              | <ul><li>One button operation</li><li>Icons on screen guide the user</li><li>Clear results</li></ul> |
| Dimensions            | 137 mm x 59 mm x 26 mm<br>(5.39" x 2.32" x 1.02")                                                   |
| Weight                | 155 grams (5.47 oz.)                                                                                |
| BAC Readout<br>Format | On screen and tri-coloured LED backlight                                                            |