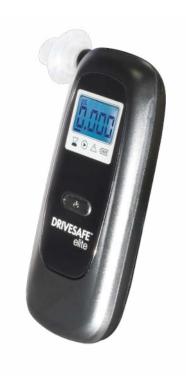

#### **DRIVESAFE**<sup>™</sup>elite

The DRIVESAFE elite handheld breathalyzer is easy to use with a one button operation and backed by our newest electrochemical sensor, providing accurate results in seconds.

| Specifications        |                                                                                                        |
|-----------------------|--------------------------------------------------------------------------------------------------------|
| Sensor Type           | Electrochemical                                                                                        |
| Accuracy              | ± 5% @ 0.10 g/dL (% BAC)                                                                               |
| Features              | <ul><li>One button operation</li><li>Icons on the label guide the user</li><li>Clear results</li></ul> |
| Dimensions            | 127 mm x 50 mm x 24 mm<br>(5" x 1.97" x 0.94")                                                         |
| Weight                | 155 grams (5.47 oz.)                                                                                   |
| BAC Readout<br>Format | On screen and blue LED backlight                                                                       |