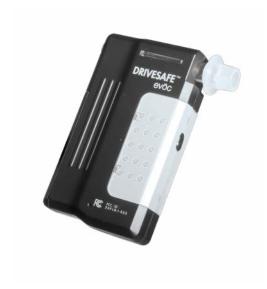

#### **DRIVESAFE**<sup>™</sup> evōc

The DRIVESAFE evōc handheld breathalyzer connects to any smartphone via Bluetooth. Share results through social media with the downloadable App.

| Specifications        |                                                                                                                           |  |
|-----------------------|---------------------------------------------------------------------------------------------------------------------------|--|
| Sensor Type           | Electrochemical                                                                                                           |  |
| Accuracy              | ± 5% @ 0.10 g/dL (% BAC)                                                                                                  |  |
| Features              | <ul><li>Connects to any<br/>smartphone via Bluetooth</li><li>Downloadable App</li><li>Social media connectivity</li></ul> |  |
| Dimensions            | 80 mm x 45 mm x 15 mm<br>(3.15" x 1.77" x 0.59")                                                                          |  |
| Weight                | 40 grams (1.41 oz.)                                                                                                       |  |
| BAC Readout<br>Format | On smartphone screen                                                                                                      |  |