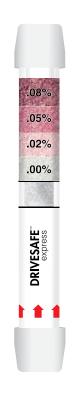

#### **The Single-Use Breathalyzer**

The DRIVESAFE express is a discrete, single-use breathalyzer. Measure your BAC quickly and conveniently.

The DRIVESAFE express contains crystals within a single tube. When the user blows through the tube, the crystals change colour upon detection of alcohol; the higher the alcohol concentration, the darker the pigmentation. The DRIVESAFE express contains four possible readings.

This device is hygienic, low in cost and compact. Weighing 5.7 grams (0.02 ounces) and measuring 100 mm x 11 mm in diameter (3.94" x 0.43"), the DRIVESAFE express can fit into any pocket, purse or briefcase.